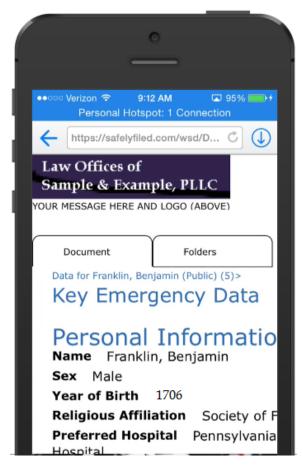

www.premiersoftware.com

Use the Card to Login and Display Key Data and Medical Directives, from any web based device, in seconds.

Products Tools and Tips Security Price