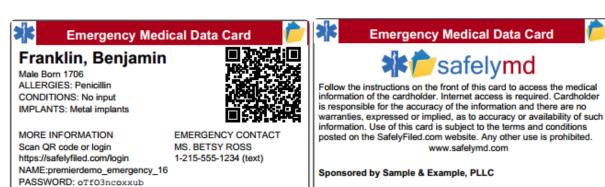

www.premiersoftware.com

Use the Card to Login and Display Key Data and Medical Directives, from any web based device, in seconds.

Products Tools and Tips Security Price